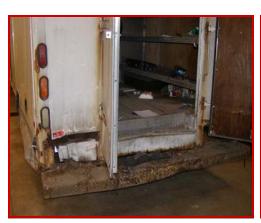

- → Our body repair specialists have experience repairing all bus sizes, ranging from small bubble top vans to school buses, along with class 8 trucks. All buses and trucks are repaired to meet or exceed OEM structural specifications.
- → Speed Wrench also arranges for transport and towing of your vehicle, if needed. Aside from repairing your vehicle, we will handle processing of the estimate and coordinating repairs and payment from the insurance company in order to ensure that you are not inconvenienced.
- At Speed Wrench all body repair work is done in an effort to provide you with a cost efficient, timely repair that returns your vehicle to service promptly, without compromising quality.
- Check out all our before and after pictures!

#### After:













## Rusty and rear ended:





### **Repaired and Painted:**