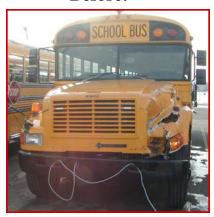

#### **Before:**

- → Our body repair specialists have experience repairing all bus sizes, ranging from small bubble top vans to school buses, along with class 8 trucks. All buses and trucks are repaired to meet or exceed OEM structural specifications.
- → Speed Wrench also arranges for transport and towing of your vehicle, if needed. Aside from repairing your vehicle, we will handle processing of the estimate and coordinating repairs and payment from the insurance company in order to ensure that you are not inconvenienced.
- At Speed Wrench all body repair work is done in an effort to provide you with a cost efficient, timely repair that returns your vehicle to service promptly, without compromising quality.
- Check out all our before and after pictures!

#### After: