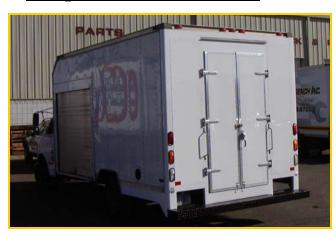

e experience repairing all bus sizes, ranging from small bubble top vans to school buses, along with class 8 trucks. All buses and trucks are repaired to meet or exceed OEM structural specifications.
- → Speed Wrench also arranges for transport and towing of your vehicle, if needed. Aside from repairing your vehicle, we will handle processing of the estimate and coordinating repairs and payment from the insurance company in order to ensure that you are not inconvenienced.
- At Speed Wrench all body repair work is done in an effort to provide you with a cost efficient, timely repair that returns your vehicle to service promptly, without compromising quality.
- Check out all our before and after pictures!

#### After:













## Rusty and rear ended:





### **Repaired and Painted:**