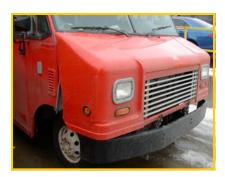

# **Body Shop Division**

#### **Before:**





- → Our body repair specialists have experience repairing all bus sizes, ranging from small bubble top vans to school buses, along with class 8 trucks. All buses and trucks are repaired to meet or exceed OEM structural specifications.
- → Speed Wrench also arranges for transport and towing of your vehicle, if needed. Aside from repairing your vehicle, we will handle processing of the estimate and coordinating repairs and payment from the insurance company in order to ensure that you are not inconvenienced.
- At Speed Wrench all body repair work is done in an effort to provide you with a cost efficient, timely repair that returns your vehicle to service promptly, without compromising quality.
- Check out all our before and after pictures!

#### After:













## Rusty and rear ended: