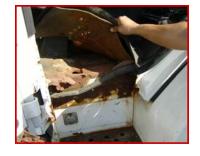

Division**

#### **Before:**





- → Our body repair specialists have experience repairing all bus sizes, ranging from small bubble top vans to school buses, along with class 8 trucks. All buses and trucks are repaired to meet or exceed OEM structural specifications.
- → Speed Wrench also arranges for transport and towing of your vehicle, if needed. Aside from repairing your vehicle, we will handle processing of the estimate and coordinating repairs and payment from the insurance company in order to ensure that you are not inconvenienced.
- At Speed Wrench all body repair work is done in an effort to provide you with a cost efficient, timely repair that returns your vehicle to service promptly, without compromising quality.
- Check out all our before and after pictures!

#### After:













## Rusty and rear ended:





### **Repaired and Painted:**