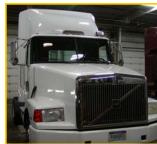

on**

#### **Before:**





- → Our body repair specialists have experience repairing all bus sizes, ranging from small bubble top vans to school buses, along with class 8 trucks. All buses and trucks are repaired to meet or exceed OEM structural specifications.
- → Speed Wrench also arranges for transport and towing of your vehicle, if needed. Aside from repairing your vehicle, we will handle processing of the estimate and coordinating repairs and payment from the insurance company in order to ensure that you are not inconvenienced.
- At Speed Wrench all body repair work is done in an effort to provide you with a cost efficient, timely repair that returns your vehicle to service promptly, without compromising quality.
- Check out all our before and after pictures!

#### After:













## Rusty and rear ended:





### **Repaired and Painted:**