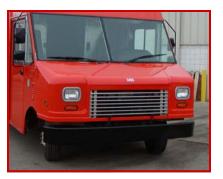

p Division**

#### **Before:**





- → Our body repair specialists have experience repairing all bus sizes, ranging from small bubble top vans to school buses, along with class 8 trucks. All buses and trucks are repaired to meet or exceed OEM structural specifications.
- → Speed Wrench also arranges for transport and towing of your vehicle, if needed. Aside from repairing your vehicle, we will handle processing of the estimate and coordinating repairs and payment from the insurance company in order to ensure that you are not inconvenienced.
- At Speed Wrench all body repair work is done in an effort to provide you with a cost efficient, timely repair that returns your vehicle to service promptly, without compromising quality.
- Check out all our before and after pictures!

#### After:













## Rusty and rear ended:





### **Repaired and Painted:**