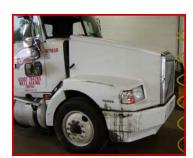

sion**

#### **Before:**





- → Our body repair specialists have experience repairing all bus sizes, ranging from small bubble top vans to school buses, along with class 8 trucks. All buses and trucks are repaired to meet or exceed OEM structural specifications.
- → Speed Wrench also arranges for transport and towing of your vehicle, if needed. Aside from repairing your vehicle, we will handle processing of the estimate and coordinating repairs and payment from the insurance company in order to ensure that you are not inconvenienced.
- At Speed Wrench all body repair work is done in an effort to provide you with a cost efficient, timely repair that returns your vehicle to service promptly, without compromising quality.
- Check out all our before and after pictures!

#### After:













## Rusty and rear ended:





### **Repaired and Painted:**