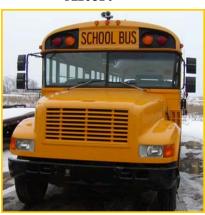

hop Division**

#### **Before:**





- → Our body repair specialists have experience repairing all bus sizes, ranging from small bubble top vans to school buses, along with class 8 trucks. All buses and trucks are repaired to meet or exceed OEM structural specifications.
- → Speed Wrench also arranges for transport and towing of your vehicle, if needed. Aside from repairing your vehicle, we will handle processing of the estimate and coordinating repairs and payment from the insurance company in order to ensure that you are not inconvenienced.
- At Speed Wrench all body repair work is done in an effort to provide you with a cost efficient, timely repair that returns your vehicle to service promptly, without compromising quality.
- Check out all our before and after pictures!

#### After:













## Rusty and rear ended:





### **Repaired and Painted:**