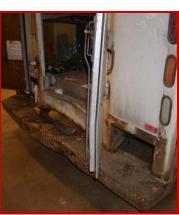

→ Our body repair specialists have experience repairing all bus sizes, ranging from small bubble top vans to school buses, along with class 8 trucks. All buses and trucks are repaired to meet or exceed OEM structural specifications.
- → Speed Wrench also arranges for transport and towing of your vehicle, if needed. Aside from repairing your vehicle, we will handle processing of the estimate and coordinating repairs and payment from the insurance company in order to ensure that you are not inconvenienced.
- At Speed Wrench all body repair work is done in an effort to provide you with a cost efficient, timely repair that returns your vehicle to service promptly, without compromising quality.
- Check out all our before and after pictures!

#### After:













## Rusty and rear ended:





### **Repaired and Painted:**